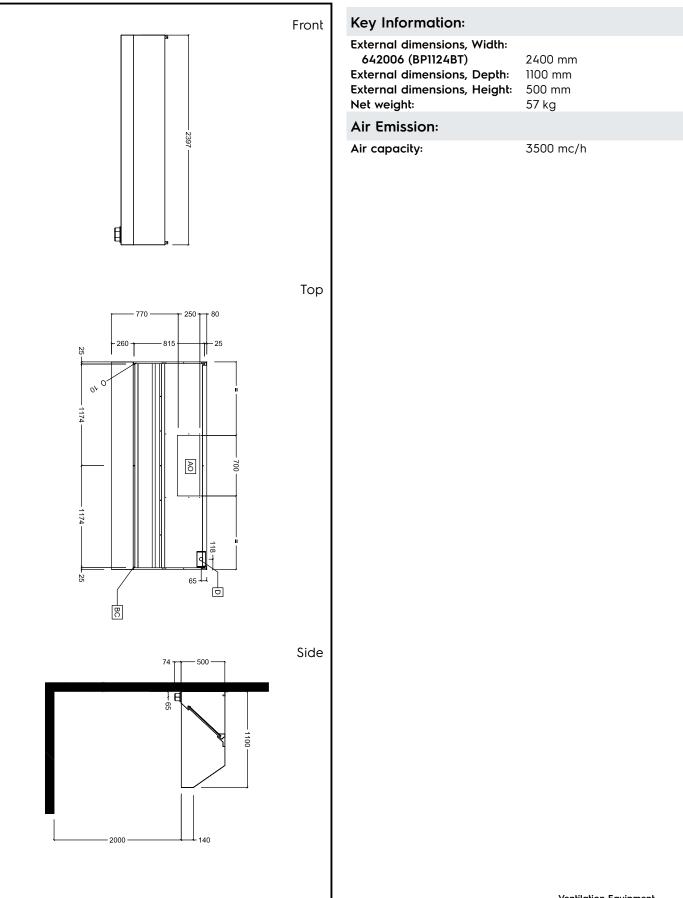

Ventilation Equipment 430 S/S Wall Hood+Filters 2400X1100mm

| 642006 (BP1124BT)                 | 430 stainless steel Wall<br>Hood with filters                                                                         |
|-----------------------------------|-----------------------------------------------------------------------------------------------------------------------|
| Short Form Spe                    | cification                                                                                                            |
| Item No.                          |                                                                                                                       |
| Constructed in 430 AISI stainless | steel. Equipped with labyrinth filters in 430 AISI<br>4 AISI stainless steel, grease collecting trough all<br>g tray. |